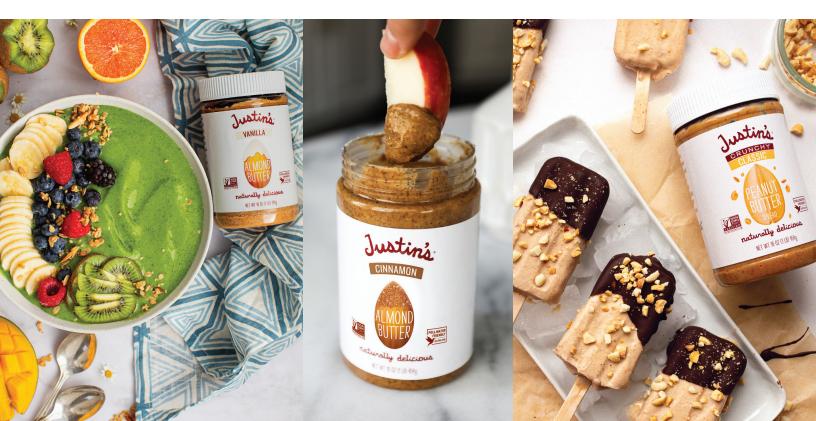

# **Nut Butter**

**Media Fact Sheet** 

Justin's crafts naturally delicious nut butter with a one-of-a-kind grind that gives a truly unique taste and texture. Founded in 2004, Justin's was the first nut butter company to market its popular jarred offerings in single-serve I.I5-ounce squeeze packs which are perfect for snacking anytime, anywhere.

All Justin's delicious nut butter varieties pack 4-7 grams of protein per serving, providing high-quality products made with mindfully-sourced ingredients. The company is not only dedicated to providing superior products, but also actively engages in corporate social responsibility efforts each year, focusing on sustainable packaging and ingredients, pollinator conservation, and hunger relief.